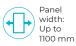

# SYSTEM DETAILS - EMBEDDED OPTION

NEW DW AVAILABLE IN 8mm

| TECHI                 | NICAL FEAT                            | URES SEEGI | _ASS-RUN |   |
|-----------------------|---------------------------------------|------------|----------|---|
| Number of rails       | 3                                     | 4          | 5        | 6 |
| Type of lower rail    | ELEVATED (20mm) or EMBEDDED (20mm)    |            |          |   |
| Type of glass         | TEMPERED 10mm or 8mm                  |            |          |   |
| Maximum system height | 3000 mm for 10 mm and 2300 for 8 mm   |            |          |   |
| Maximum system width  | UNLIMITED                             |            |          |   |
| Maximum panel width   | 1100 mm*                              |            |          |   |
| Glass grip            | TAPED                                 |            |          |   |
| Opening type          | SLIDING                               |            |          |   |
| Weight location       | WEIGHT IN LOWER FRAME                 |            |          |   |
| Available finishes    | ANODISED, RAL COLOURS AND WOOD EFFECT |            |          |   |