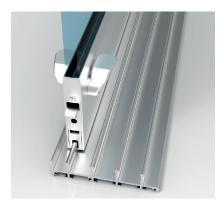

# **SPECIAL FEATURES**

**DOUBLE OPENING DEVICE:**Option to choose inside / outside opening device.

FINISH: Available colours: -Matt Chrome -White -Black -Silver

GASKETS:
High
quality PVC
gaskets have
been added to
proof agains
leaks without
affecting the
aesthetic of the
system.

PROFILE:
Useful option
for places where
unobstructed
access is needed.