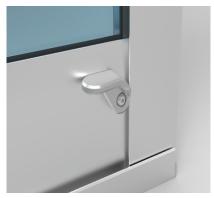

# **LOCKING SYSTEMS**

In order to achieve a complete closure and greater security, you can choose between two locking systems:

AUTO-LOCK: Standard opening system that unlocks only from the inside.

LOWER LOCK:
Optional
opening system,
with contact
lock that allows
to open with the
foot. With this
option, the
lateral finishing
is not necessary.