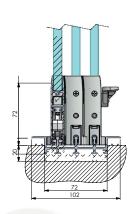

# **CONFIGURATIONS**

# SYSTEM DETAILS - EMBEDDED OPTION

NEW DW AVAILABLE IN 8mm

| TECHI                 | NICAL FEAT                            | URES SEEGI | _ASS-RUN |   |
|-----------------------|---------------------------------------|------------|----------|---|
| Number of rails       | 3                                     | 4          | 5        | 6 |
| Type of lower rail    | ELEVATED (20mm) or EMBEDDED (20mm)    |            |          |   |
| Type of glass         | TEMPERED 10mm or 8mm                  |            |          |   |
| Maximum system height | 3000 mm for 10 mm and 2300 for 8 mm   |            |          |   |
| Maximum system width  | UNLIMITED                             |            |          |   |
| Maximum panel width   | 1100 mm*                              |            |          |   |
| Glass grip            | TAPED                                 |            |          |   |
| Opening type          | SLIDING                               |            |          |   |
| Weight location       | WEIGHT IN LOWER FRAME                 |            |          |   |
| Available finishes    | ANODISED, RAL COLOURS AND WOOD EFFECT |            |          |   |