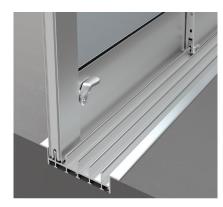

anel is opened or closed it pulls the rest of the panels so they can be moved as a unit.









High quality bearings. Support up to 80 kgs







screws









# **CONFIGURATIONS**



# **PRODUCT BENEFITS**





lt does not invade interior space.

Perfect integration.

Panoramic vision.

Protection agains inclement weather.

Pasy installation and handling.

High-quality product.

O Variety of applications.

It allows to reuse space.

lt extends furniture's lifespan.

It reduces space maintenance.



# **SPECIAL FEATURES**



**DOUBLE OPENING DEVICE:**Option to choose inside / outside opening device.



FINISH: Available colours: -Matt Chrome -White -Black -Silver



GASKETS:
High
quality PVC
gaskets have
been added to
proof agains
leaks without
affecting the
aesthetic of the
system.



PROFILE:
Useful option
for places where
unobstructed
access is needed.

# **EASY INSTALLATION**

Possible adjustment on bearings allows easy installation and assures proper panel movement.





#### **AVAILABLE OPENING DEVICES**









S-6 LOCK: Locking device with either 2 keyholes on both sides, or outside key outside and inside knob.

FINISH: Shine or Matt Chrome and INOX look.

# **LOCKING SYSTEMS**

In order to achieve a complete closure and greater security, you can choose between two locking systems:



AUTO-LOCK: Standard opening system that unlocks only from the inside.



LOWER LOCK:
Optional
opening system,
with contact
lock that allows
to open with the
foot. With this
option, the
lateral finishing
is not necessary.



# **SYSTEM DETAILS - SURFACE OPTION**



# SYSTEM DETAIL