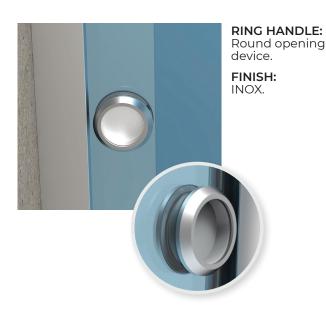

#### **AVAILABLE OPENING DEVICES**

S-6 LOCK: Locking device with either 2 keyholes on both sides, or outside key outside and inside knob.

FINISH: Shine or Matt Chrome and INOX look.