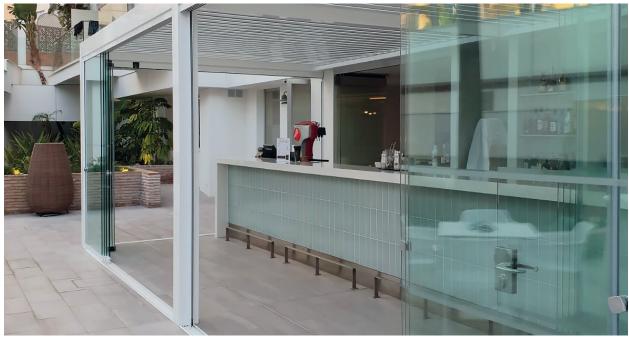

#### FRAMELESS SLIDING GLASS SELF-CLOSING SYSTEM

Seeglass-run is an ideal glass system solution for places where you do not want to invade the inside space, like restaurants, terraces and commercial spaces. This system offers the possibility of moving panels, horizontally to one or both sides. Thanks to specially designed panel caps, when the first panel is opened or closed it pulls the rest of the panels so they can be moved as a unit.

# **PRODUCT BENEFITS**

lt does not invade interior space.

Perfect integration.

Panoramic vision.

Protection agains inclement weather.

Pasy installation and handling.

High-quality product.

O Variety of applications.