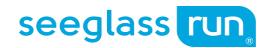

#### **AVAILABLE OPENING DEVICES**

S-6 LOCK: Locking device with either 2 keyholes on both sides, or outside key outside and inside knob.

FINISH: Shine or Matt Chrome and INOX look.