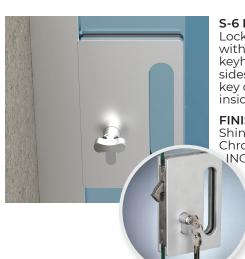

#### **AVAILABLE OPENING DEVICES**

S-6 LOCK: Locking device with either 2 keyholes on both sides, or outside key outside and inside knob.

FINISH: Shine or Matt Chrome and INOX look.