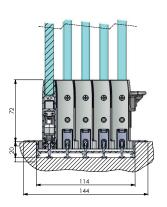

# **CONFIGURATIONS**

# SYSTEM DETAILS - EMBEDDED OPTION

NEW DW AVAILABLE IN 8mm

| TECHI                 | NICAL FEAT                            | URES SEEGI | _ASS-RUN |   |
|-----------------------|---------------------------------------|------------|----------|---|
| Number of rails       | 3                                     | 4          | 5        | 6 |
| Type of lower rail    | ELEVATED (20mm) or EMBEDDED (20mm)    |            |          |   |
| Type of glass         | TEMPERED 10mm or 8mm                  |            |          |   |
| Maximum system height | 3000 mm for 10 mm and 2300 for 8 mm   |            |          |   |
| Maximum system width  | UNLIMITED                             |            |          |   |
| Maximum panel width   | 1100 mm*                              |            |          |   |
| Glass grip            | TAPED                                 |            |          |   |
| Opening type          | SLIDING                               |            |          |   |
| Weight location       | WEIGHT IN LOWER FRAME                 |            |          |   |
| Available finishes    | ANODISED, RAL COLOURS AND WOOD EFFECT |            |          |   |