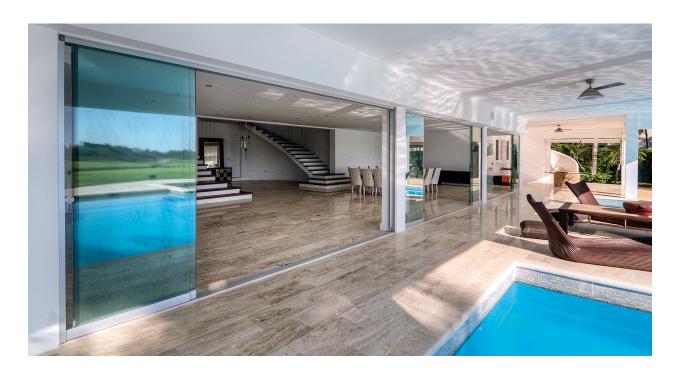

#### FRAMELESS SLIDING GLASS SELF-CLOSING SYSTEM

Seeglass-run is an ideal glass system solution for places where you do not want to invade the inside space, like restaurants, terraces and commercial spaces. This system offers the possibility of moving panels, horizontally to one or both sides. Thanks to specially designed panel caps, when the first panel is opened or closed it pulls the rest of the panels so they can be moved as a unit.

# **PRODUCT BENEFITS**

lt does not invade interior space.

Perfect integration.

Panoramic vision.

Protection agains inclement weather.

Pasy installation and handling.

High-quality product.

O Variety of applications.