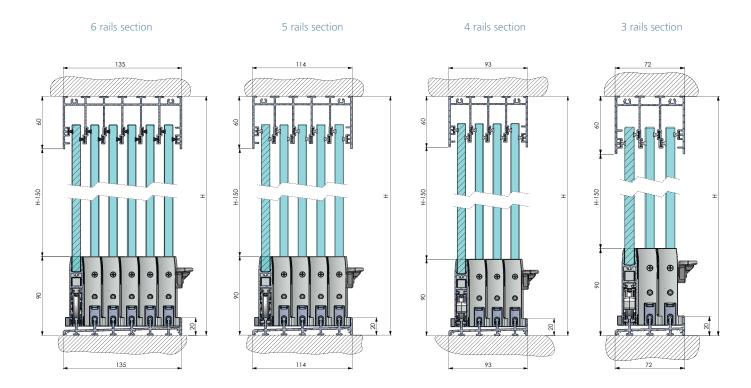

# **CONFIGURATIONS**

# SYSTEM DETAILS - EMBEDDED OPTION

NEW DW AVAILABLE IN 8mm

| TECHI                 | NICAL FEAT                            | URES SEEGI | _ASS-RUN |   |
|-----------------------|---------------------------------------|------------|----------|---|
| Number of rails       | 3                                     | 4          | 5        | 6 |
| Type of lower rail    | ELEVATED (20mm) or EMBEDDED (20mm)    |            |          |   |
| Type of glass         | TEMPERED 10mm or 8mm                  |            |          |   |
| Maximum system height | 3000 mm for 10 mm and 2300 for 8 mm   |            |          |   |
| Maximum system width  | UNLIMITED                             |            |          |   |
| Maximum panel width   | 1100 mm*                              |            |          |   |
| Glass grip            | TAPED                                 |            |          |   |
| Opening type          | SLIDING                               |            |          |   |
| Weight location       | WEIGHT IN LOWER FRAME                 |            |          |   |
| Available finishes    | ANODISED, RAL COLOURS AND WOOD EFFECT |            |          |   |