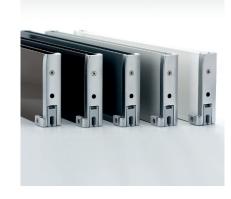

# **SPECIAL FEATURES**

**DOUBLE OPENING DEVICE:**Option to choose inside / outside opening device.

FINISH: Available colours: -Matt Chrome -White -Black -Silver

GASKETS:
High
quality PVC
gaskets have
been added to
proof agains
leaks without
affecting the
aesthetic of the
system.