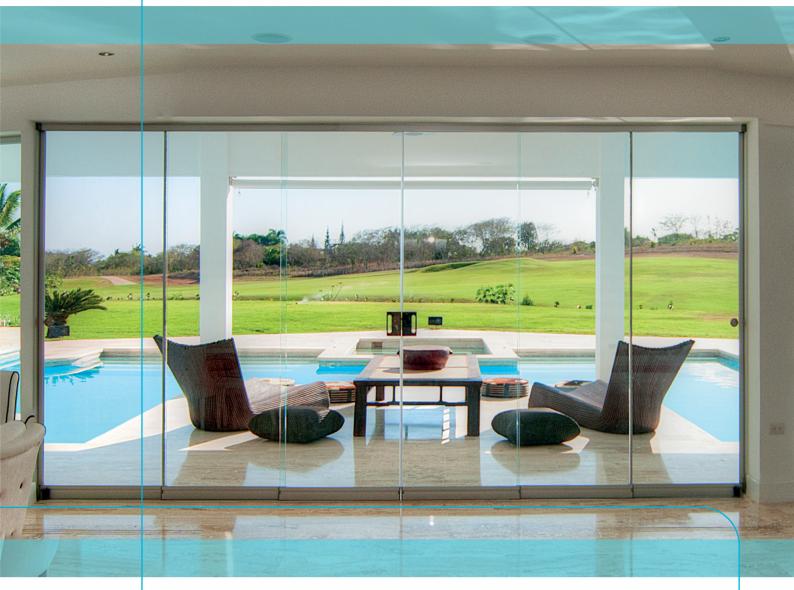

#### FRAMELESS SLIDING GLASS SELF-CLOSING SYSTEM

Seeglass-run is an ideal glass system solution for places where you do not want to invade the inside space, like restaurants, terraces and commercial spaces. This system offers the possibility of moving panels, horizontally to one or both sides. Thanks to specially designed panel caps, when the first panel is opened or closed it pulls the rest of the panels so they can be moved as a unit.

# **PRODUCT BENEFITS**

lt does not invade interior space.

Perfect integration.

Panoramic vision.

Protection agains inclement weather.

Pasy installation and handling.

High-quality product.

O Variety of applications.

It allows to reuse space.

lt extends furniture's lifespan.

It reduces space maintenance.