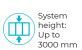

# SYSTEM DETAILS - EMBEDDED OPTION

NEW DW AVAILABLE IN 8mm

| TECHI                 | NICAL FEAT                            | URES SEEGI | _ASS-RUN |   |
|-----------------------|---------------------------------------|------------|----------|---|
| Number of rails       | 3                                     | 4          | 5        | 6 |
| Type of lower rail    | ELEVATED (20mm) or EMBEDDED (20mm)    |            |          |   |
| Type of glass         | TEMPERED 10mm or 8mm                  |            |          |   |
| Maximum system height | 3000 mm for 10 mm and 2300 for 8 mm   |            |          |   |
| Maximum system width  | UNLIMITED                             |            |          |   |
| Maximum panel width   | 1100 mm*                              |            |          |   |
| Glass grip            | TAPED                                 |            |          |   |
| Opening type          | SLIDING                               |            |          |   |
| Weight location       | WEIGHT IN LOWER FRAME                 |            |          |   |
| Available finishes    | ANODISED, RAL COLOURS AND WOOD EFFECT |            |          |   |