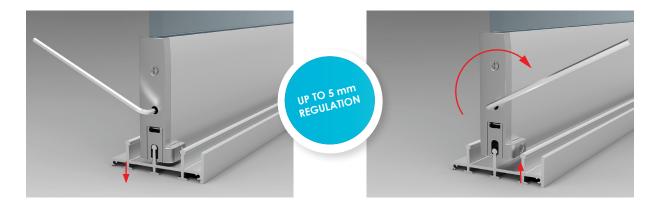

# **EASY INSTALLATION**

Possible adjustment on bearings allows easy installation and assures proper panel movement.