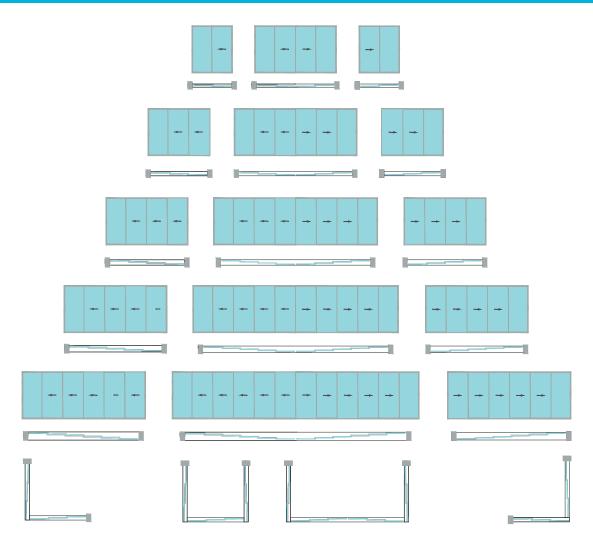

# seeglass run



Creating usable spaces with Systems\*

The open view company





#### FRAMELESS SLIDING GLASS SELF-CLOSING SYSTEM



Seeglass-run is an ideal glass system solution for places where you do not want to invade the inside space, like restaurants, terraces and commercial spaces. This system offers the possibility of moving panels, horizontally to one or both sides. Thanks to specially designed panel caps, when the first panel is opened or closed it pulls the rest of the panels so they can be moved as a unit.









High quality bearings. Support up to 80 kgs







screws









# **CONFIGURATIONS**



# **PRODUCT BENEFITS**





lt does not invade interior space.

Perfect integration.

Panoramic vision.

Protection agains inclement weather.

Pasy installation and handling.

High-quality product.

O Variety of applications.

It allows to reuse space.

lt extends furniture's lifespan.

It reduces space maintenance.



# **SPECIAL FEATURES**



**DOUBLE OPENING DEVICE:**Option to choose inside / outside opening device.



FINISH: Available colours: -Matt Chrome -White -Black -Silver



GASKETS:
High
quality PVC
gaskets have
been added to
proof agains
leaks without
affecting the
aesthetic of the
system.



PROFILE:
Useful option
for places where
unobstructed
access is needed.

# **EASY INSTALLATION**

Possible adjustment on bearings allows easy installation and assures proper panel moveme