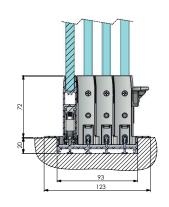

# **CONFIGURATIONS**

# SYSTEM DETAILS - EMBEDDED OPTION

NEW DW AVAILABLE IN 8mm

| TECHI                 | NICAL FEAT                            | URES SEEGI | _ASS-RUN |   |
|-----------------------|---------------------------------------|------------|----------|---|
| Number of rails       | 3                                     | 4          | 5        | 6 |
| Type of lower rail    | ELEVATED (20mm) or EMBEDDED (20mm)    |            |          |   |
| Type of glass         | TEMPERED 10mm or 8mm                  |            |          |   |
| Maximum system height | 3000 mm for 10 mm and 2300 for 8 mm   |            |          |   |
| Maximum system width  | UNLIMITED                             |            |          |   |
| Maximum panel width   | 1100 mm*                              |            |          |   |
| Glass grip            | TAPED                                 |            |          |   |
| Opening type          | SLIDING                               |            |          |   |
| Weight location       | WEIGHT IN LOWER FRAME                 |            |          |   |
| Available finishes    | ANODISED, RAL COLOURS AND WOOD EFFECT |            |          |   |