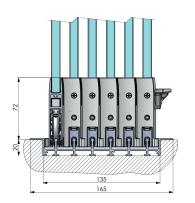

# **CONFIGURATIONS**

# SYSTEM DETAILS - EMBEDDED OPTION

NEW DW AVAILABLE IN 8mm

| TECHI                 | NICAL FEAT                            | URES SEEGI | _ASS-RUN |   |
|-----------------------|---------------------------------------|------------|----------|---|
| Number of rails       | 3                                     | 4          | 5        | 6 |
| Type of lower rail    | ELEVATED (20mm) or EMBEDDED (20mm)    |            |          |   |
| Type of glass         | TEMPERED 10mm or 8mm                  |            |          |   |
| Maximum system height | 3000 mm for 10 mm and 2300 for 8 mm   |            |          |   |
| Maximum system width  | UNLIMITED                             |            |          |   |
| Maximum panel width   | 1100 mm*                              |            |          |   |
| Glass grip            | TAPED                                 |            |          |   |
| Opening type          | SLIDING                               |            |          |   |
| Weight location       | WEIGHT IN LOWER FRAME                 |            |          |   |
| Available finishes    | ANODISED, RAL COLOURS AND WOOD EFFECT |            |          |   |