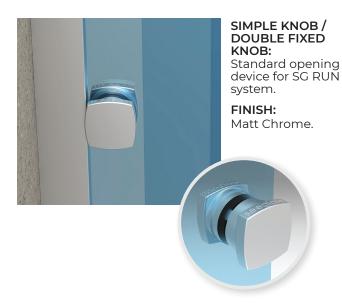

#### **AVAILABLE OPENING DEVICES**

S-6 LOCK: Locking device with either 2 keyholes on both sides, or outside key outside and inside knob.

FINISH: Shine or Matt Chrome and INOX look.