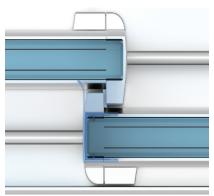

possibility of moving panels, horizontally to one or both sides. Thanks to specially designed panel caps, when the first panel is opened or closed it pulls the rest of the panels so they can be moved as a unit.









High quality bearings. Support up to 80 kgs







screws









# **CONFIGURATIONS**



# **PRODUCT BENEFITS**





lt does not invade interior space.

Perfect integration.

Panoramic vision.

Protection agains inclement weather.

Pasy installation and handling.

High-quality product.

O Variety of applications.

It allows to reuse space.

lt extends furniture's lifespan.

It reduces space maintenance.



# **SPECIAL FEATURES**



**DOUBLE OPENING DEVICE:**Option to choose inside / outside opening device.



FINISH: Available colours: -Matt Chrome -White -Black -Silver



GASKETS:
High
quality PVC
gaskets have
been added to
proof agains
leaks without
affecting the
aesthetic of the
system.



PROFILE:
Useful option
for places where
unobstructed
access is needed.

# **EASY INSTALLATION**

Possible adjustment on bearings allows easy installation and assures proper panel movement.





#### **AVAILABLE OPENING DEVICES**









S-6 LOCK: Locking device with either 2 keyholes on both sides, or outside key outside and inside knob.

FINISH: Shine or Matt Chrome and INOX look.

# **LOCKING SYSTEMS**

In order to achieve a complete closure and greater security, you can choose between two locking systems:



AUTO-LOCK: Standard opening system that unlocks only from the inside.



LOWER LOCK:
Optional
opening system,
with contact
lock that allows
to open with the
f