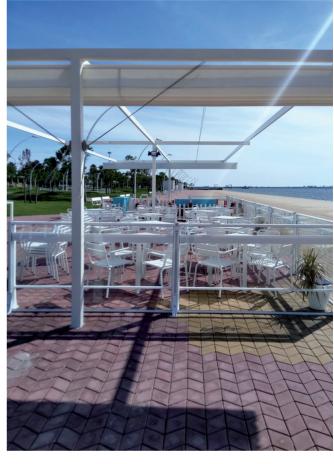

## Height adjustable glass windscreen habitat-win

Habitat Win is a height adjustable glass windscreen that allow you to enjoy outdoor spaces with friends and family from the beggining of the spring until late autumn. Habitat Win offers the possibility of having an open terrace when the weather is nice and sunny, and at the same time it offers protection against the wind by lifting an adjustable glass panel for continuing enjoying outdoor spaces.

Glass adjustable windscreen habitat-win is designed to be flexible and easily used, as the upper panel can be manually moved, making it a perfect solution for restaurant terraces. Customers can also adjust the height of the windscreen depending on if they want an intimate setting or to enjoy the outdoor enviorment.

#### **NEW ADJUSTABLE GLASS WINDSCREEN SYSTEM**

New measure for height adjustable glass windscreen 1550 / 2400 mm, perfect for covering open spaces such as pergolas, restaurants and similar open spaces.

#### **APPLICATIONS**

- Height adjustable according to the need.
- Mobile system option, easily removed when needed.
- Wind and harsh weather conditions protection.
- Adjustable to customer's needs.
- Adaptable to any restaurants, coffee shops, terraces,....
- Do not sacrifice views in order to protect yourself against harsh weather conditions.