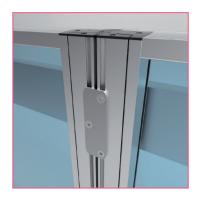

#### **CONNECTIONS AND LOCKS**

LINEAR CONNECTION: External connection plate for straight line module connection

**DECORATIVE PROFILE:**Decorative profile for 90° angle.

WALL CONNECTION: Screen to wall connection plate.

LOCK: Locking system that allow you to bock the adjustable panel at the desired height.