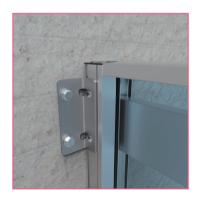

#### **SUPPORTS**

REINFORCED SUPPORT: Height adjustable floor fastening support.

**SIMPLE** 

REINFORCED SUPPORT: Height adjustable floor fastening support for connecting modules.

**DOUBLE** 

SHORT BASE SUPPORT: Short height adjustable floor fastening support.

REINFORCED SUPPORT: Double short height adjustable floor fastening support for connecting modules.

SHORT DOUBLE

FOREHEAD SUPPORT: Front height adjustable support.

DOUBLE FOREHEAD SUPPORT: From height adjustable support.

#### **CONNECTIONS AND LOCKS**

LINEAR CONNECTION: External connection plate for straight line module connection

**DECORATIVE PROFILE:**Decorative profile for 90° angle.

WALL CONNECTION: Screen to wall connection plate.