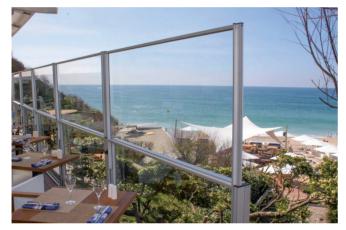

Glass adjustable windscreen habitat-win is designed to be flexible and easily used, as the upper panel can be manually moved, making it a perfect solution for restaurant terraces. Customers can also adjust the height of the windscreen depending on if they want an intimate setting or to enjoy the outdoor enviorment.

#### **APPLICATIONS**

- Height adjustable according to the need.
- Mobile system option, easily removed when needed.
- Wind and harsh weather conditions protection.
- Adjustable to customer's needs.
- Adaptable to any restaurants, coffee shops, terraces,....
- Do not sacrifice views in order to protect yourself against harsh weather conditions.