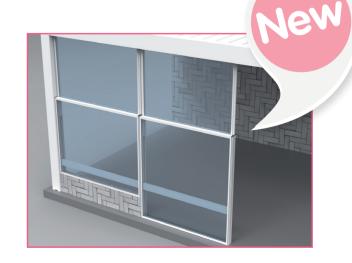

#### **NEW ADJUSTABLE GLASS WINDSCREEN SYSTEM**

New measure for height adjustable glass windscreen 1550 / 2400 mm, perfect for covering open spaces such as pergolas, restaurants and similar open spaces.