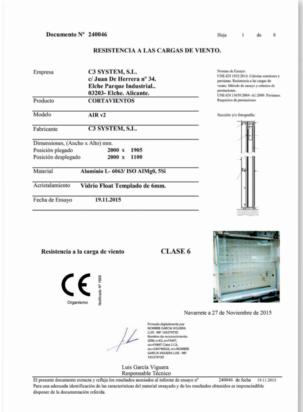

#### **TESTS AND CERTIFICATES**

Height adjustable glass windscreen habitat-win is fully manufactured in SPAIN.

All the components are designed and manufactured by C3 Systems S.L.

This product has been tested for wind resistance watertightness according to the regulations requiered.

Habitat-Win product has a **CE mark**, as we endorse the production properly sealed and signed.

Windscreen habitat-win fulfills international requirements for aluminum powder coating Qualanod, Qualideco and Qualicoat.