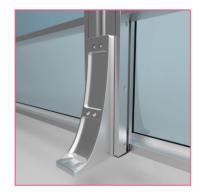

#### **SUPPORTS**

REINFORCED SUPPORT: Height adjustable floor fastening support.

**SIMPLE** 

REINFORCED SUPPORT: Height adjustable floor fastening support for connecting modules.

**DOUBLE** 

SHORT BASE SUPPORT: Short height adjustable floor fastening support.

REINFORCED SUPPORT: Double short height adjustable floor fastening support for connecting modules.

SHORT DOUBLE

FOREHEAD SUPPORT: Front height adjustable support.

DOUBLE FOREHEAD SUPPORT: From height adjustable support.

BEARING SUPPORT:

Heigth adjustable bearing support with brakes on each wheel for places where fastening is not possible.