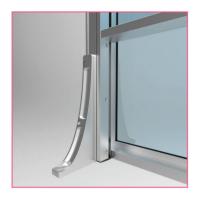

#### **SUPPORTS**

REINFORCED SUPPORT: Height adjustable floor fastening support.

**SIMPLE** 

REINFORCED SUPPORT: Height adjustable floor fastening support for connecting modules.

**DOUBLE** 

SHORT BASE SUPPORT: Short height adjustable floor fastening support.

REINFORCED SUPPORT: Double short height adjustable floor fastening support for connecting modules.

SHORT DOUBLE

FOREHEAD SUPPORT: Front height adjustable support.

DOUBLE FOREHEAD SUPPORT: From height adjustable support.

BEARING SUPPORT:

Heigth adjustable bearing support with brakes on each wheel for places where fastening is not possible.