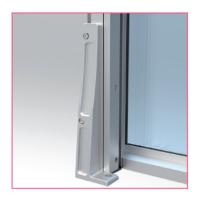

#### **SUPPORTS**

REINFORCED SUPPORT: Height adjustable floor fastening support.

**SIMPLE** 

REINFORCED SUPPORT: Height adjustable floor fastening support for connecting modules.

**DOUBLE** 

SHORT BASE SUPPORT: Short height adjustable floor fastening support.

REINFORCED SUPPORT: Double short height adjustable floor fastening support for connecting modules.

SHORT DOUBLE

FOREHEAD SUPPORT: Front height adjustable support.

DOUBLE FOREHEAD SUPPORT: From height adjustable support.

BEARING SUPPORT:

Heigth adjustable bearing support with brakes on each wheel for places where fastening is not possible.