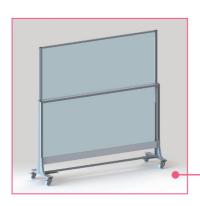

# habitat win

Broading spaces and views without limits...

## Height adjustable glass windscreen habitat-win

Habitat Win is a height adjustable glass windscreen that allow you to enjoy outdoor spaces with friends and family from the beggining of the spring until late autumn. Habitat Win offers the possibility of having an open terrace when the weather is nice and sunny, and at the same time it offers protection against the wind by lifting an adjustable glass panel for continuing enjoying outdoor spaces.

Glass adjustable windscreen habitat-win is designed to be flexible and easily used, as the upper panel can be manually moved, making it a perfect solution for restaurant terraces. Customers can also adjust the height of the windscreen depending on if they want an intimate setting or to enjoy the outdoor enviorment.