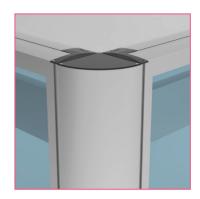

#### **CONNECTIONS AND LOCKS**

LINEAR CONNECTION: External connection plate for straight line module connection

**DECORATIVE PROFILE:**Decorative profile for 90° angle.

WALL CONNECTION: Screen to wall connection plate.