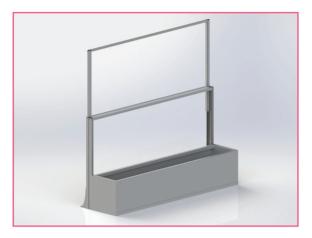

## Height adjustable glass windscreen habitat-win

Habitat Win is a height adjustable glass windscreen that allow you to enjoy outdoor spaces with friends and family from the beggining of the spring until late autumn. Habitat Win offers the possibility of having an open terrace when the weather is nice and sunny, and at the same time it offers protection against the wind by lifting an adjustable glass panel for continuing enjoying outdoor spaces.

Glass adjustable windscreen habitat-win is designed to be flexible and easily used, as the upper panel can be manually moved, making it a perfect solution for restaurant terraces. Customers can also adjust the height of the windscreen depending on if they want an intimate setting or to enjoy the outdoor enviorment.

Made from aluminum, standard model is equiped with a 3+3 mm safty laminated glass or 6 mm tempered glass, on both lower fixed panel and adjustable upper panel. There are a variety of different supports and union kits available, mad eof stainless steel, depending on the configuration of the system.