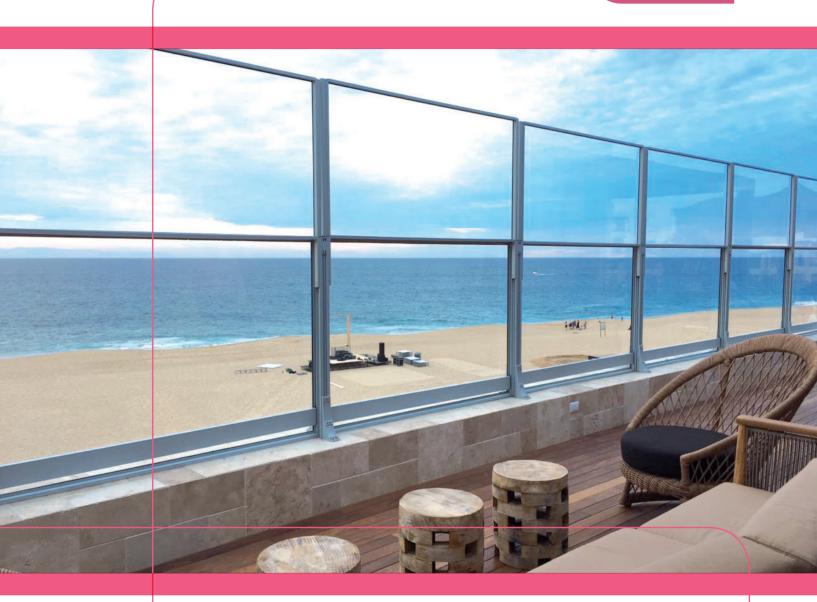

# habitat win

Broading spaces and views without limits...

## Height adjustable glass windscreen habitat-win

Habitat Win is a height adjustable glass windscreen that allow you to enjoy outdoor spaces with friends and family from the beggining of the spring until late autumn. Habitat Win offers the possibility of having an open terrace when the weather is nice and sunny, and at the same time it offers protection against the wind by lifting an adjustable glass panel for continuing enjoying outdoor spaces.

Glass adjustable windscreen habitat-win is designed to be flexible and easily used, as the upper panel can be manually moved, making it a perfect solution for restaurant terraces. Customers can also adjust the height of the windscreen depending on if they want an intimate setting or to enjoy the outdoor enviorment.