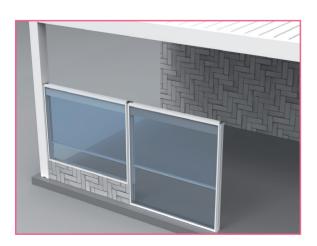

## Height adjustable glass windscreen habitat-win

Habitat Win is a height adjustable glass windscreen that allow you to enjoy outdoor spaces with friends and family from the beggining of the spring until late autumn. Habitat Win offers the possibility of having an open terrace when the weather is nice and sunny, and at the same time it offers protection against the wind by lifting an adjustable glass panel for continuing enjoying outdoor spaces.

Glass adjustable windscreen habitat-win is designed to be flexible and easily used, as the upper panel can be manually moved, making it a perfect solution for restaurant terraces. Customers can also adjust the height of the windscreen depending on if they want an intimate setting or to enjoy the outdoor enviorment.

Made from aluminum, standard model is equiped with a 3+3 mm safty laminated glass or 6 mm tempered glass, on both lower fixed panel and adjustable upper panel. There are a variety of different supports and union kits available, mad eof stainless steel, depending on the configuration of the system.