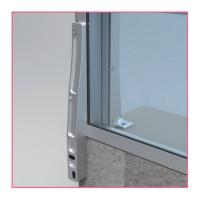

#### **CONNECTIONS AND LOCKS**

LINEAR CONNECTION: External connection plate for straight line module connection

**DECORATIVE PROFILE:**Decorative profile for 90° angle.

WALL CONNECTION: Screen to wall connection plate.

LOCK: Locking system that allow you to bock the adjustable panel at the desired height.