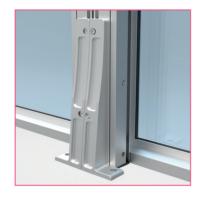

#### **SUPPORTS**

REINFORCED SUPPORT: Height adjustable floor fastening support.

**SIMPLE** 

REINFORCED SUPPORT: Height adjustable floor fastening support for connecting modules.

**DOUBLE** 

SHORT BASE SUPPORT: Short height adjustable floor fastening support.

REINFORCED SUPPORT: Double short height adjustable floor fastening support for connecting modules.

SHORT DOUBLE

FOREHEAD SUPPORT: Front height adjustable support.

DOUBLE FOREHEAD SUPPORT: From height adjustable support.

BEARING SUPPORT:

Heigth adjustable bearing support with brakes on each wheel for places where fastening is not possible.