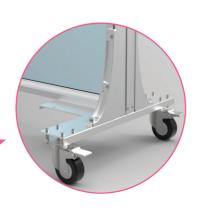

#### **SUPPORTS**

REINFORCED SUPPORT: Height adjustable floor fastening support.

**SIMPLE** 

REINFORCED SUPPORT: Height adjustable floor fastening support for connecting modules.

**DOUBLE** 

SHORT BASE SUPPORT: Short height adjustable floor fastening support.

REINFORCED SUPPORT: Double short height adjustable floor fastening support for connecting modules.

SHORT DOUBLE

FOREHEAD SUPPORT: Front height adjustable support.

DOUBLE FOREHEAD SUPPORT: From height adjustable support.

BEARING SUPPORT:

Heigth adjustable bearing support with brakes on each wheel for places where fastening is not possible.