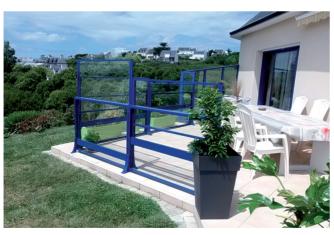

#### **APPLICATIONS**

- Height adjustable according to the need.
- Mobile system option, easily removed when needed.
- Wind and harsh weather conditions protection.
- Adjustable to customer's needs.
- Adaptable to any restaurants, coffee shops, terraces,....
- Do not sacrifice views in order to protect yourself against harsh weather conditions.