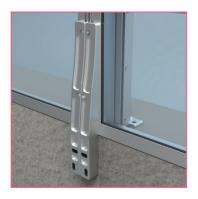

#### **CONNECTIONS AND LOCKS**

LINEAR CONNECTION: External connection plate for straight line module connection

**DECORATIVE PROFILE:**Decorative profile for 90° angle.

WALL CONNECTION: Screen to wall connection plate.

LOCK: Locking system that allow you to bock the adjustable panel at the desired height.