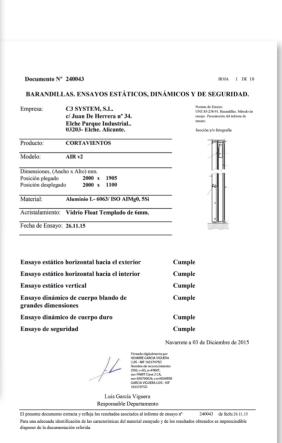

#### **TESTS AND CERTIFICATES**

Height adjustable glass windscreen habitat-win is fully manufactured in SPAIN.

All the components are designed and manufactured by C3 Systems S.L.

This product has been tested for wind resistance watertightness according to the regulations requiered.

Habitat-Win product has a **CE mark**, as we endorse the production properly sealed and signed.

Windscreen habitat-win fulfills international requirements for aluminum powder coating Qualanod, Qualideco and Qualicoat.