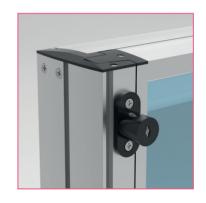

BEARING SUPPORT:

Heigth adjustable bearing support with brakes on each wheel for places where fastening is not possible.

LOCK: Locking system that allow you to bock the adjustable panel at the desired height.