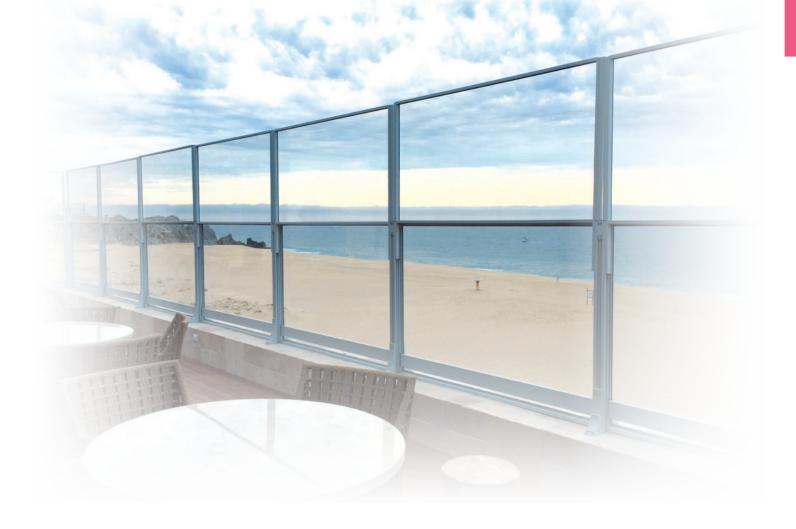

## Height adjustable glass windscreen habitat-win

Habitat Win is a height adjustable glass windscreen that allow you to enjoy outdoor spaces with friends and family from the beggining of the spring until late autumn. Habitat Win offers the possibility of having an open terrace when the weather is nice and sunny, and at the same time it offers protection against the wind by lifting an adjustable glass panel for continuing enjoying outdoor spaces.

Glass adjustable windscreen habitat-win is designed to be flexible and easily used, as the upper panel can be manually moved, making it a perfect solution for restaurant terraces. Customers can also adjust the height of the windscreen depending on if they want an intimate setting or to enjoy the outdoor enviorment.

#### **NEW ADJUSTABLE GLASS WINDSCREEN SYSTEM**

New measure for height adjustable glass windscreen 1550 / 2400 mm, perfect for covering open spaces such as pergolas, restaurants and similar open spaces.