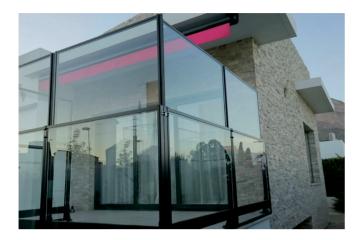

## Height adjustable glass windscreen habitat-win

Habitat Win is a height adjustable glass windscreen that allow you to enjoy outdoor spaces with friends and family from the beggining of the spring until late autumn. Habitat Win offers the possibility of having an open terrace when the weather is nice and sunny, and at the same time it offers protection against the wind by lifting an adjustable glass panel for continuing enjoying outdoor spaces.

Glass adjustable windscreen habitat-win is designed to be flexible and easily used, as the upper panel can be manually moved, making it a perfect solution for restaurant terraces. Customers can also adjust the height of the windscreen depending on if they want an intimate setting or to enjoy the outdoor enviorment.