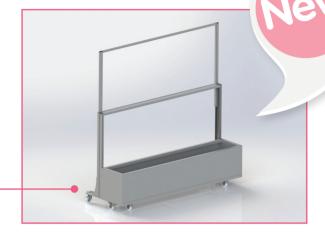

#### NEW COMPLEMENT FOR HEIGHT ADJUSTABLE GLASS WINDSCREEN

Refurbish you terrace with a new pot support for your windscreen.

Option windscreen + bearing pot support..